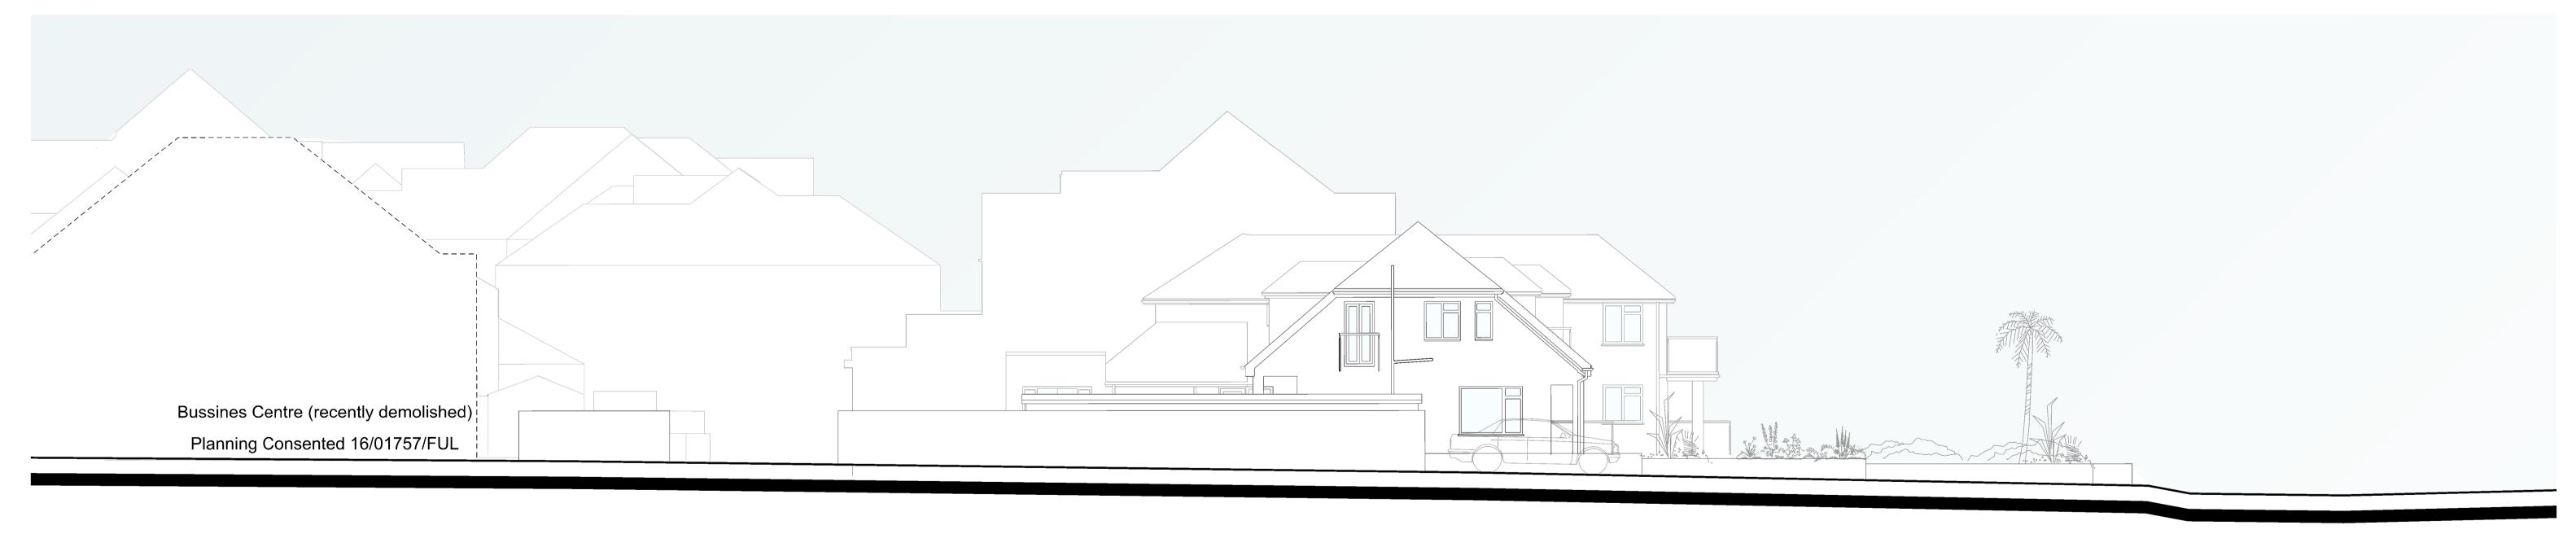

# WIMSHURST PELLERITI

info@wp.uk.com wimshurst-pelleriti.com

O1 Front Elevation
0020 Existing 1:100@A1

Rear Elevation
0020 Existing 1:100@A1

© copyright Wimshurst Pelleriti, all rights reserved 2021

Do not scale- off this drawing. Wimshurst Pelleriti take no responsibility for any dimensions obtained by measuring or scaling from this drawing and no reliance may be placed on such dimensions. If no dimension is given, it is the responsibility of the recipient to ascertain the dimension specifically from the Architect or by site measurement.

O 1m 2m 5m

Revision Date Description

Roslin Beach Hotel Thorpe Esplanade, Thorpe Bay, Southend-on-Sea SS1 3BG drawing title Front and Rear Elevations Existing drawing number revision WP-0753-A-0020-E-XX WIMSHURST PELLERITI scale @ A1 / A3 revision date The Mews, 10/09/2021 1:100 / 200 6 Putney Common, SW15 1HL drawing purpose 0208 780 2206 info@wp.uk.com DRAFT