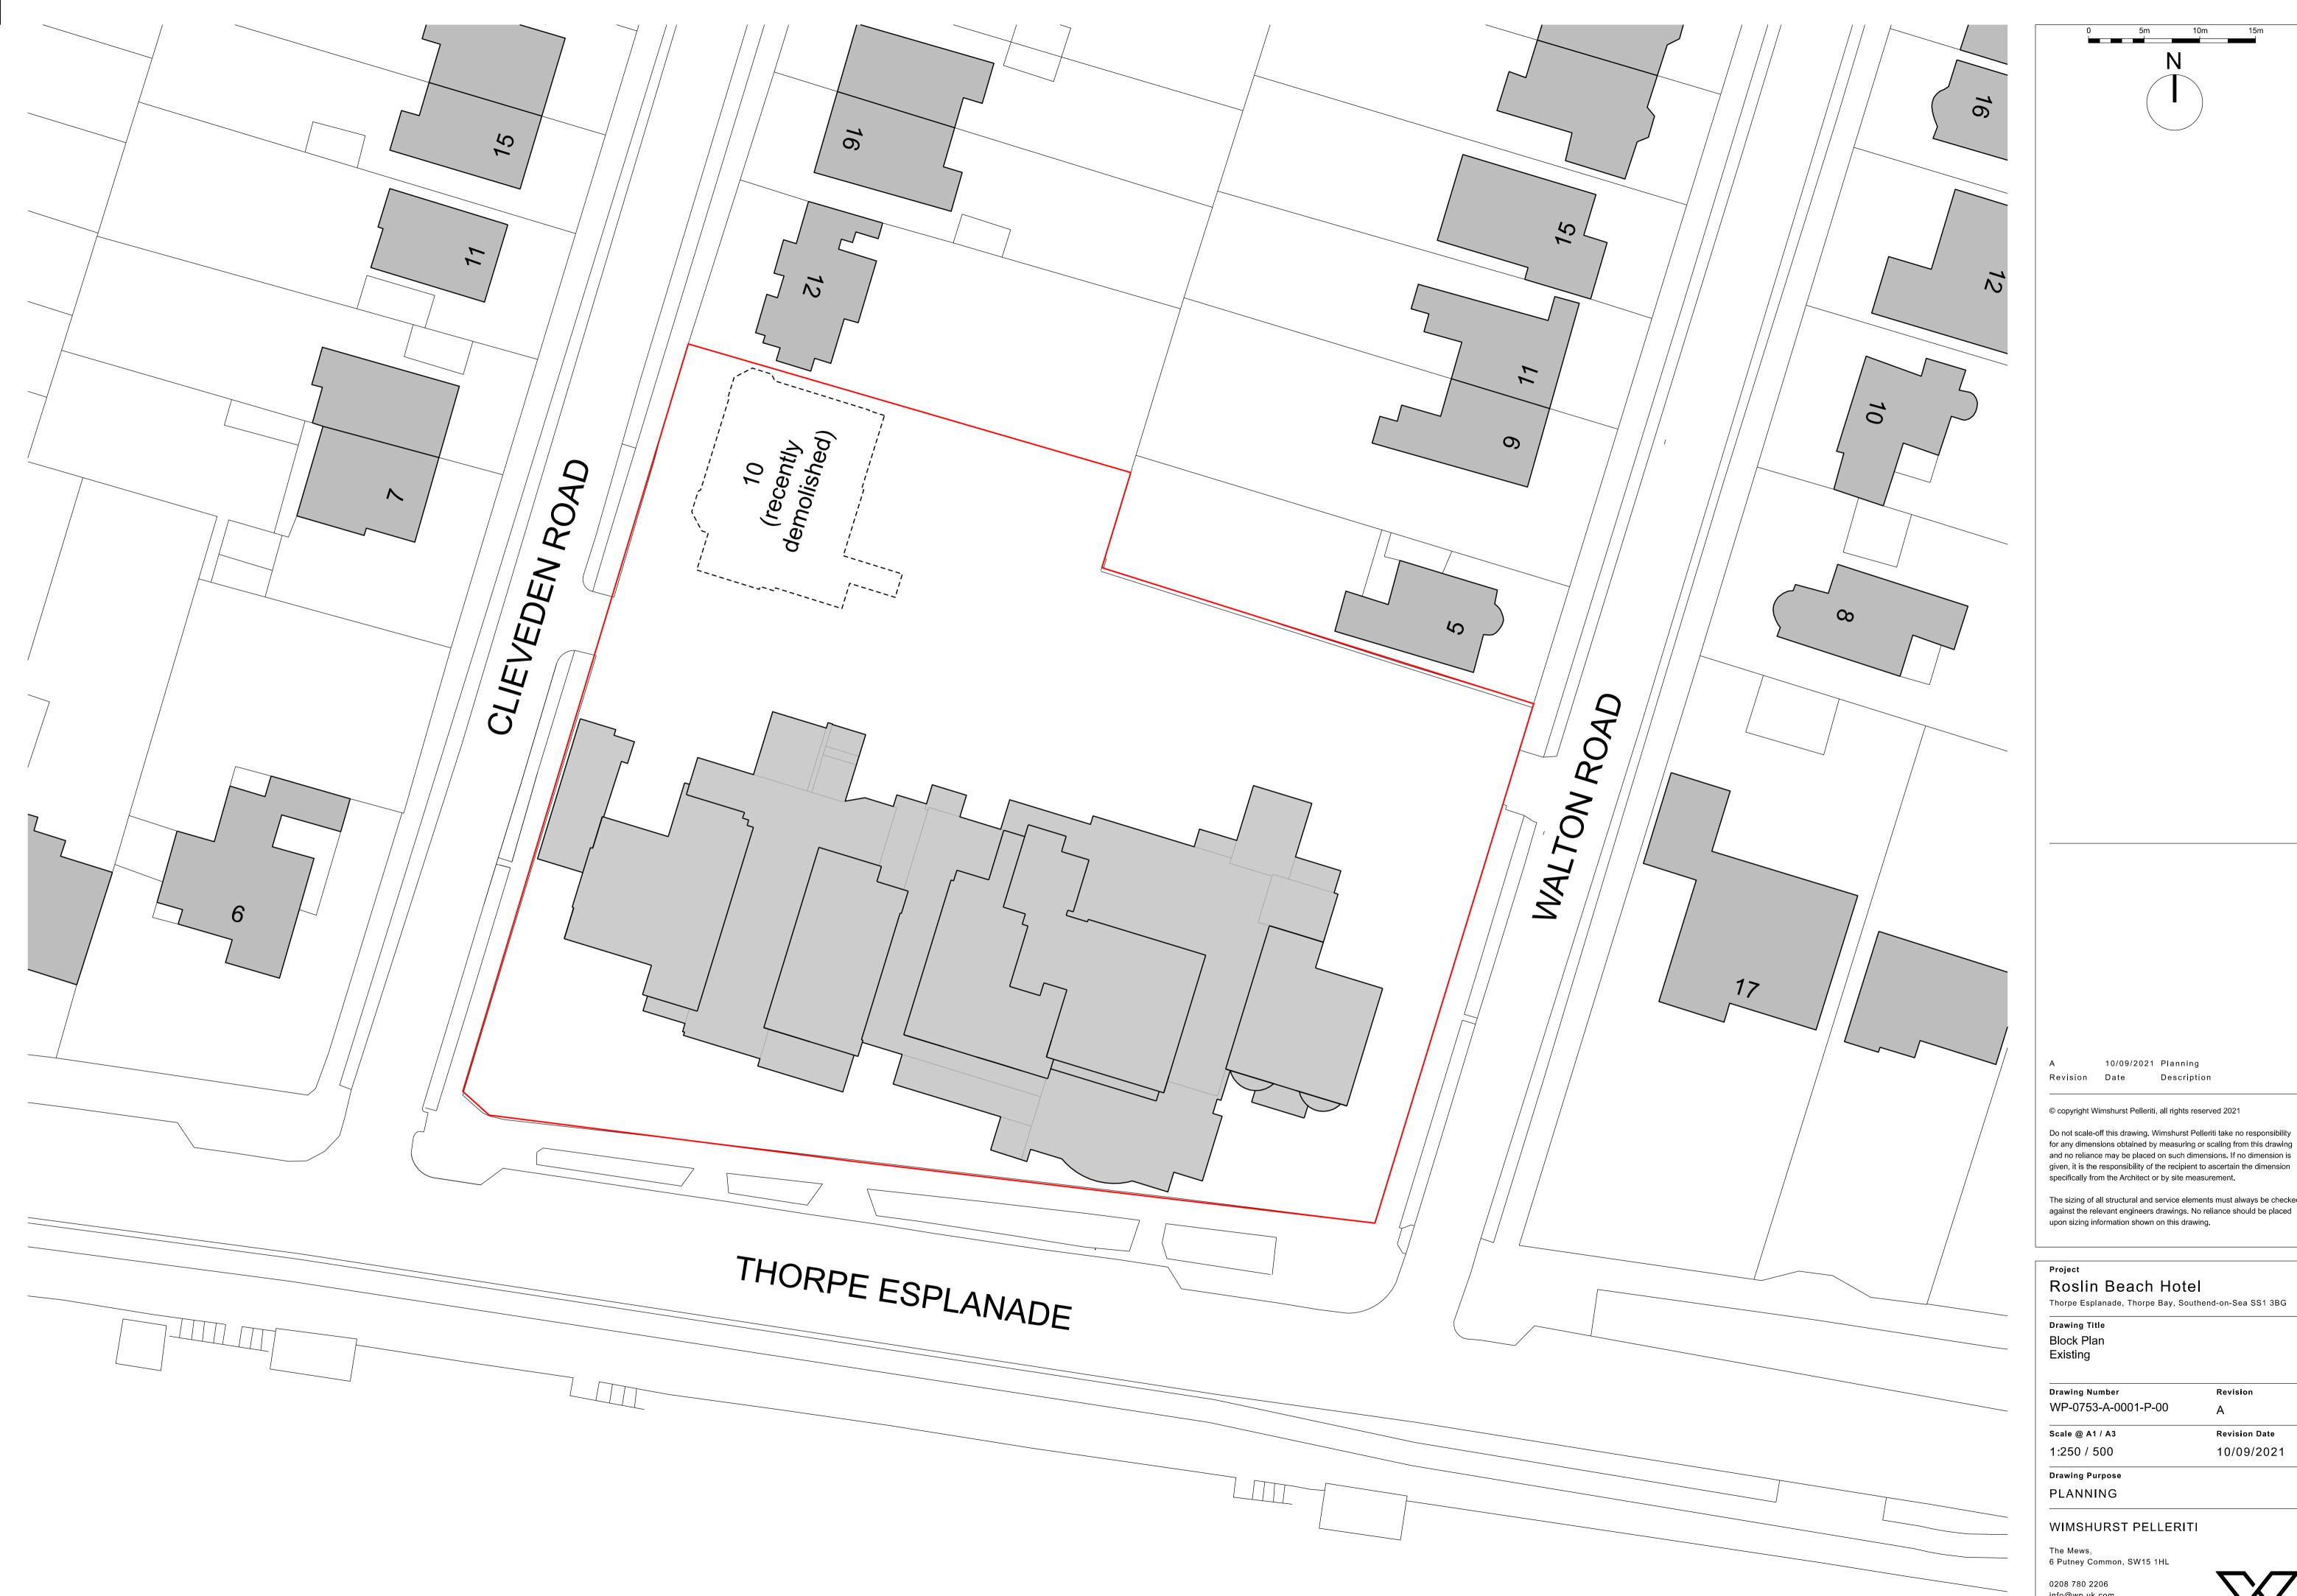

# Roslin Beach Hotel

Thorpe Esplanade, Thorpe Bay, Southend-on-Sea SS1 3BG

Revision WP-0753-A-0001-P-00 **Revision Date** 10/09/2021