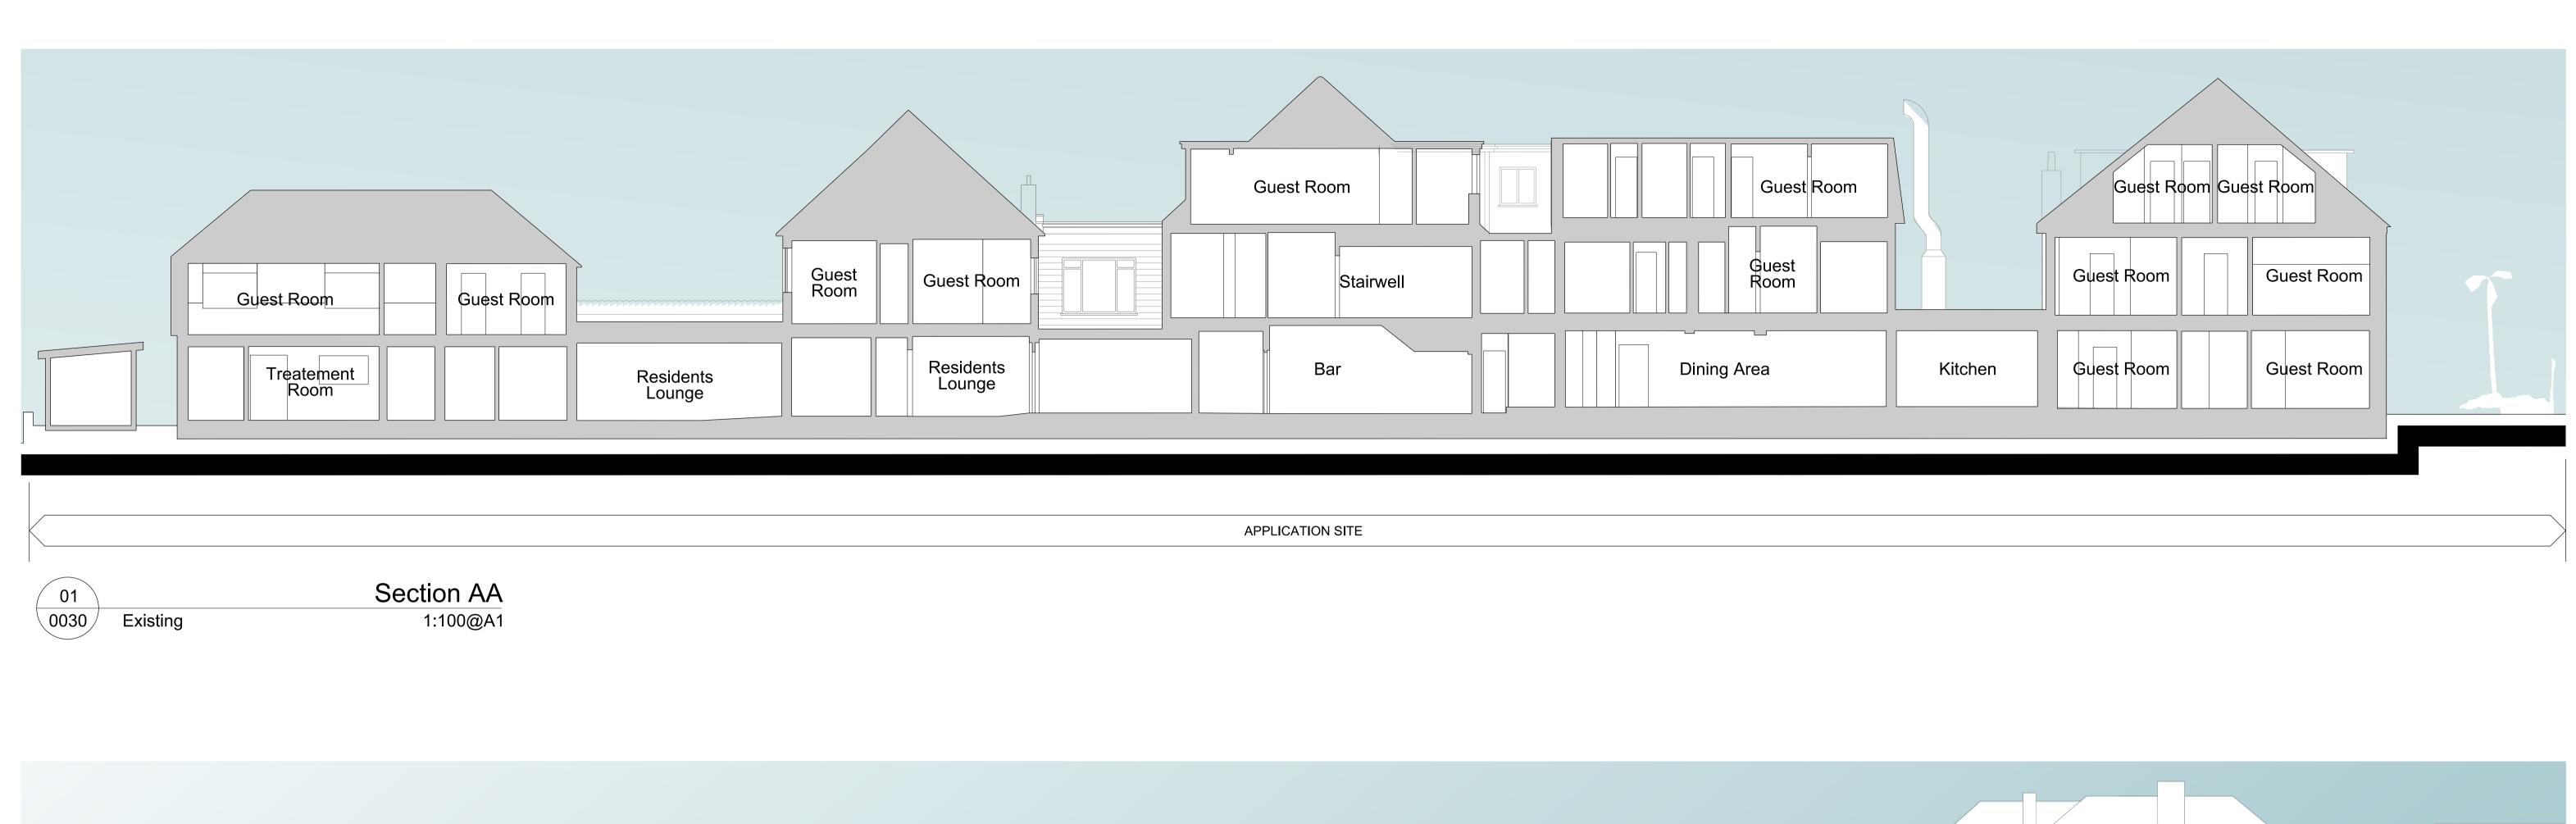

given, it is the responsibility of the recipient to ascertain the dimension specifically from the Architect or by site measurement.

The sizing of all structural and service elements must always be checked against the relevant engineers drawings. No reliance should be placed upon sizing information shown on this drawing.

A 10/09/2021 Planning

O 1m 2m 5m

Revision Date Description

Roslin Beach Hotel Thorpe Esplanade, Thorpe Bay, Southend-on-Sea SS1 3BG drawing title Front and Rear Elevations Existing drawing number revision WP-0753-A-0020-E-XX WIMSHURST PELLERITI scale @ A1 / A3 revision date The Mews, 10/09/2021 1:100 / 200 6 Putney Common, SW15 1HL drawing purpose 0208 780 2206 info@wp.uk.com DRAFT

wimshurst-pelleriti.com



03 East Elevation 1:100@A1



04 West Elevation 1:100@A1