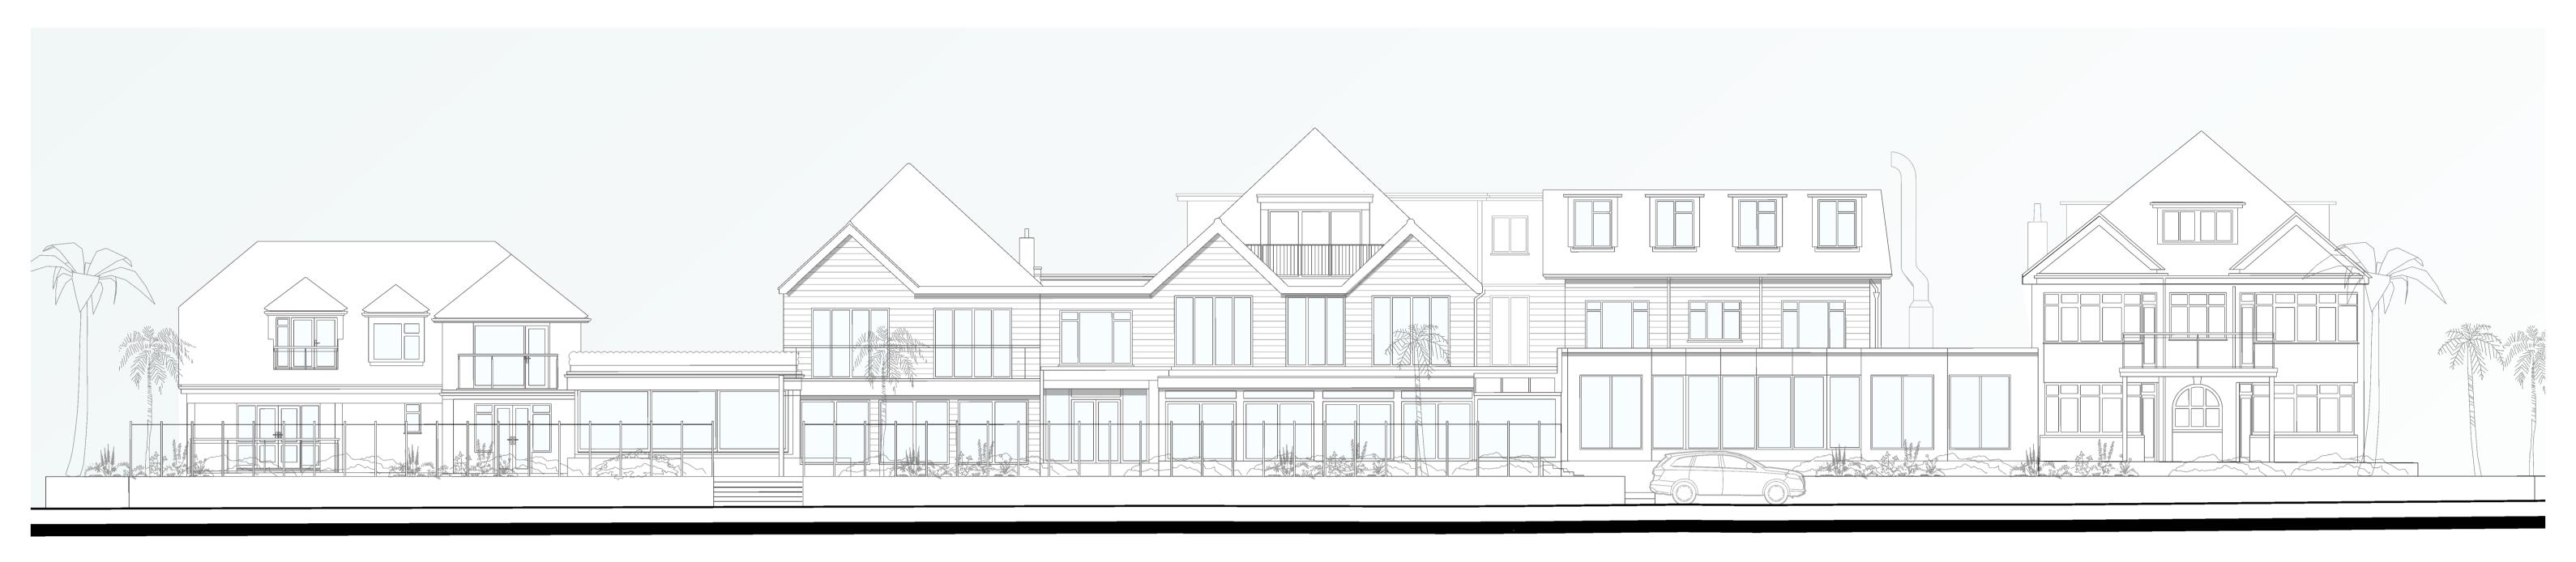

# WIMSHURST PELLERITI

info@wp.uk.com wimshurst-pelleriti.com

O1 Front Elevation
0020 Existing 1:100@A1

Rear Elevation
0020 Existing 1:100@A1

© copyright Wimshurst Pelleriti, all rights reserved 2021

Do not scale- off this drawing. Wimshurst Pelleriti take no responsibility for any dimensions obtained by measuring or scaling from this drawing and no reliance may be placed on such dimensions. If no dimension is given, it is the responsibility of the recipient to ascertain the dimension specifically from the Architect or by site measurement.

O 1m 2m 5m

Revision Date Description

Roslin Beach Hotel Thorpe Esplanade, Thorpe Bay, Southend-on-Sea SS1 3BG drawing title Front and Rear Elevations Existing drawing number revision WP-0753-A-0020-E-XX WIMSHURST PELLERITI scale @ A1 / A3 revision date The Mews, 10/09/2021 1:100 / 200 6 Putney Common, SW15 1HL drawing purpose 0208 780 2206 info@wp.uk.com DRAFT